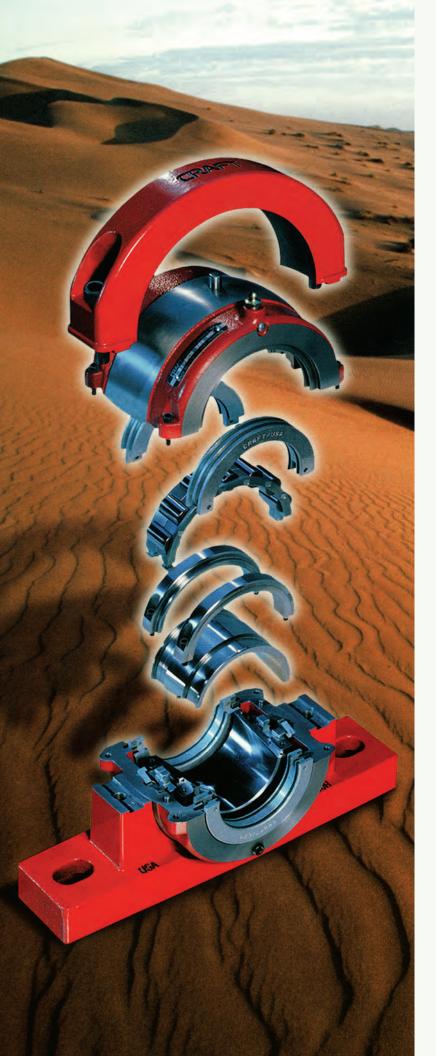

## Profits drying up? Maybe it's time for some American Craft

When your water is not flowing due to downtime, chances are neither is your profit. Craft Split Roller Bearings are the answer.

Our American-made Split Roller Bearings are built to last longer than other bearings. And, in addition to rapid installation, downtime is greatly reduced due to the accessibility of the bearing. This means you're up and flowing sooner.

The water and waste industry is greatly benefitting from our split roller bearings with applications in flocculators, rotary aerators, conveyors, RBCs, CBCs, screens, rakes and fans.

Craft Split Roller Bearings give you reliability and accessibility backed by exceptional customer service and technical support!

Count on Craft to supply your next bearing order.

- · Standard base-to-center height
- Metric, special applications and custom bearings also available
- Bore sizes from 1-7/16" to 32", same day shipment through 12"
- Ductile iron castings standard
- Complete technical support
- Rapid response to larger sizes and special orders
- Made in USA